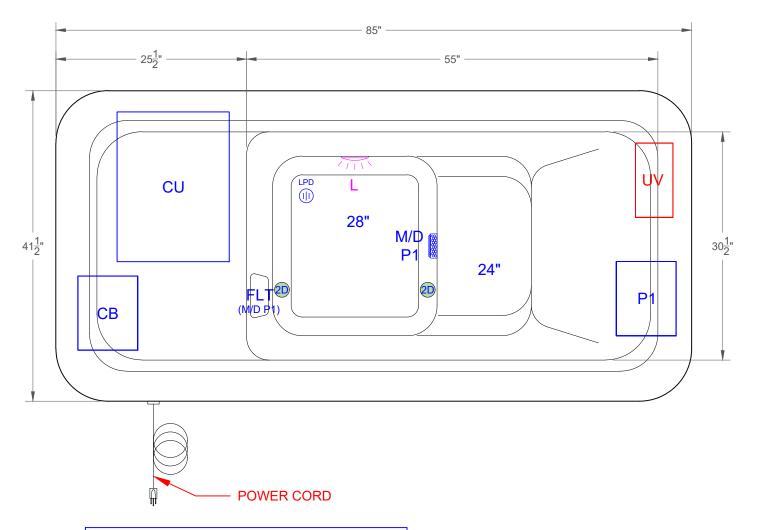

## WATER LEVEL 4"

| GEN-CHILL - LEGEND |                                       |                    |      |  |  |  |
|--------------------|---------------------------------------|--------------------|------|--|--|--|
| SYMB.              | DESCRIPTION                           | PART NUMBER        | QTY. |  |  |  |
| 2D                 | 2" CLUSTER STORM DIRECTIONAL VELOCITY | PLUCS2441009S-CDCL | 2    |  |  |  |
| FLT                | 15 SQ. FT. SKIM FILTER                | FIL11700322        | - 1  |  |  |  |
| LPD                | LOW PROFILE DRAIN                     | PLU21400158        | - 1  |  |  |  |
| L                  | 5" MULTI COLORED LED LIGHT            |                    | 1    |  |  |  |
| M/D                | MAIN DRAIN                            |                    | 1    |  |  |  |
| СВ                 | CONTROL BOX                           |                    | 1    |  |  |  |
| CU                 | 120v CHILLER UNIT                     |                    | 1    |  |  |  |
| P1                 | HIGH PERFORMANCE PUMP 1.0 BHP         |                    | 1    |  |  |  |

|    | PUMP 1       |
|----|--------------|
| P1 | PUMP 1       |
| CU | CHILLER UNIT |

| OPTIONS |                                              |               |  |  |  |
|---------|----------------------------------------------|---------------|--|--|--|
| SYMB.   | DESCRIPTION                                  | OPTION NUMBER |  |  |  |
| -       | DELUXE SHELL COLOR UPGRADE (FROM GLOSS WHITE | OPT25-211-C   |  |  |  |
| -       | PURE CURE UV SYSTEM                          | OPT25-194     |  |  |  |

| PROPI<br>THE INFORMATIO<br>SOLE PROPERTY<br>PART OR AS A WI<br>OF CAL SPAS IS P | CAL SPAS INC.<br>1462 EAST NINTH STREET, POMONA, CA 91766 |                |                            |  |  |
|---------------------------------------------------------------------------------|-----------------------------------------------------------|----------------|----------------------------|--|--|
| SPECIFICATIONS                                                                  |                                                           | TITLE          | JET LAYOUT - STD           |  |  |
| DIMENSION (in)                                                                  | 85"x41-1/2"x31-1/2"                                       | LINE           | GENESIS                    |  |  |
| DIMENSION (cm)                                                                  | 213x103x80                                                | MODEL          | 2025 SPA LINE<br>CHILL SPA |  |  |
| DRY WEIGHT                                                                      | 600 LBS [272 Kg]                                          | NUM            | GEN-CHILL                  |  |  |
| FILLED WEIGHT                                                                   | 2101 LBS [953 Kg]                                         | CS003491 REV A |                            |  |  |
| WATER CAP.                                                                      | 180 GAL [681 L]                                           | SCALE          | NTS SHEET 1 OF 1           |  |  |